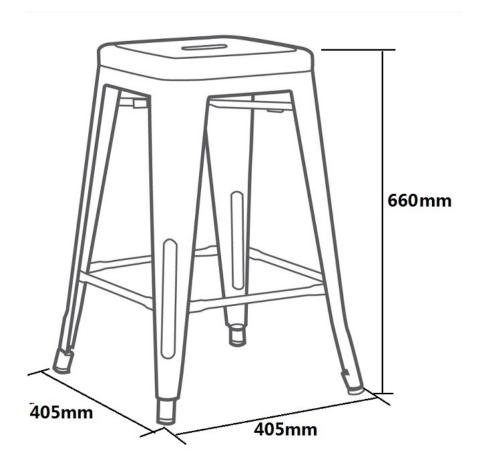

## ASSEMBLY INSTRUCTION HARZ 66CM STOOL ITEM CODE 72164

Imported by Amart Furniture Pty Ltd, Qld, Brisbane Australia. For any assistance with assembly or for missing parts please phone Amart Furniture, Customer Service Free call 1800 351 084